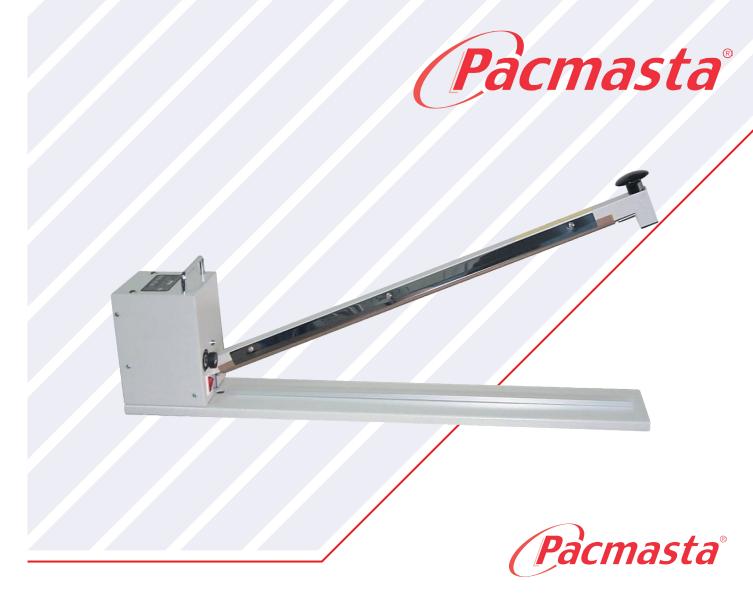

## Extra Long Impulse Hand Sealer

Pacmasta Extra Long Impulse Sealer enables the user to seal large objects on a tabletop. Seal heavier packages without having to lift them to accomplish sealing. Comes standard with an element wire for sealing and trimming, sealing timer and a carrying handle for portability. Sturdy steel construction and yet lightweight.

## **Features**

- Sturdy yet lightweight steel construction
- Carrying handle for portability
- Seal jaw distance from working table only 28mm

| Product code | Max seal length | Seal width | Watts | Max material thickness |
|--------------|-----------------|------------|-------|------------------------|
| PS-600HI     | 600mm           | 2.4mm      | 850W  | 2 x 0.15mm (150um)     |
| PS-800HI     | 800mm           | 2.4mm      | 1000W | 2 x 0.15mm (150um)     |
| PS-1000HI    | 1000mm          | 2.4mm      | 1100W | 2 x 0.15mm (150um)     |